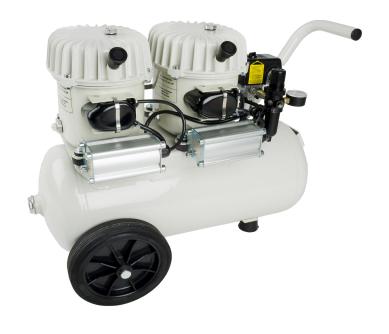

## SILENT AIR COMPRESSOR

## P 100/24 AL

ITEM # M07010

ITEM # M07090US - 115V/50-60 HZ - 220V/50-60 HZ

- Completely silent operation
- Internally powder coated air tank
- Pressure switch allowing for automatic start/stop
- Outlet pressure regulator and shut off valve
- 5 Micron outlet moisture filter / optional autodrain
- Tank pressure and outlet pressure gauges
- ASME safety valve
- Conveniently located top tank drain
- Long Service Life backed by a 24 month warranty and dedicated tech support