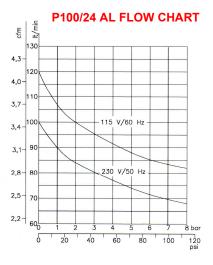

| HP                  | 1            |
|---------------------|--------------|
| Output Free Air     | 4.2 CFM      |
| Output Free Air     | 120 L. Min   |
| Max Pressure PSI    | 120 PSI      |
| Max Pressure Bar    | 8 bar        |
| Max Current 115V    | 9.6 Amps     |
| Max Current 220V    | 4.8 Amps     |
| Noise Level         | 42 db/A      |
| Tank Size Gal.      | 6.3          |
| Tank Size Lt.       | 24           |
| Dimensions (ins.)   | 26 x 14 x 22 |
| Weight              | 100 lbs      |
| Packaged Dimensions | 42 x 36 x 28 |
| Packaged Weight     | 140 lbs      |