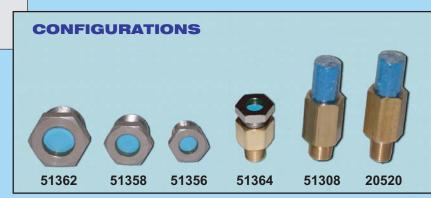

## **APPLICATIONS**

- Desiccant Air Dryers
  - Environmental Chambers
    - Dry Air Storage Tanks
      - Dry Sprinkler Systems
        - Dry Gloveboxes
        - Any Critical Dry Air Application

|       | MOISTURE IND                                                 | ICATORS      |                |
|-------|--------------------------------------------------------------|--------------|----------------|
| P/N   | DESCRIPTION                                                  | THRE         | MAX PSIG       |
| 20520 | brass w/blue to pink gelcap                                  | 1/8 NPT      | 150            |
| 51364 | nickel plated steel w/blue to pink indicator & brass adapter | 1/8 NPT      | 2000           |
| 51356 | nickel-plated steel w/blue to pink indicator                 | 1/4 NPT      | 2000           |
| 51358 | nickel-plated steel w/blue to pink indicator                 | 3/8 NPT      | 1850           |
| 51362 | nickel-plated steel w/blue to pink indicator                 | 1/2 NPT      | 1750           |
|       | MOISTURE INDICATOR KITS FOR                                  | R TTE DESICO | CANT DRYERS    |
| P/N   | DESCRIPTION                                                  | THREAD       | USE WITH DRYER |
| 20503 | brass w/blue to pink gelcap & brass tee                      | 3/8 NPT      | HR1 to HR4     |
| 30803 | brass w/blue to pink gelcap & brass tee                      | 1/2 NPT      | HR5 to HR7     |
| 51308 | brass w/blue to pink gelcap                                  | 7/16-20      | VSA1 to VSA4   |