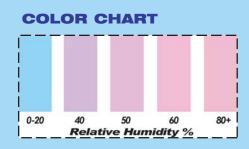

A color change from blue to pink gives a visual indication of rising moisture levels.